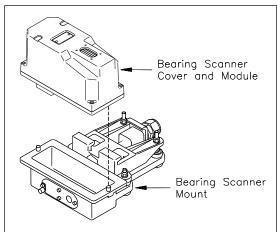

## MODEL NO. 2100-501 BEARING SCANNER MOUNT

## **Description:**

The 2100-501 Bearing Scanner Mount is compatible with Type II and Type III Scanners. It attaches to the rail in a way that ensures that the scanners are:

- Correctly aimed
- Easily re-aimed, if necessary
- Isolated from as much shock and vibration as possible
- Electrically isolated from the rail

The bearing scanner mount can be installed on either rail, eliminating the need to maintain left rail and right rail models. Though not interchangeable, the bearing scanner mount and wheel scanner mount contain many common parts, which mean that fewer spare parts need to be kept on hand.