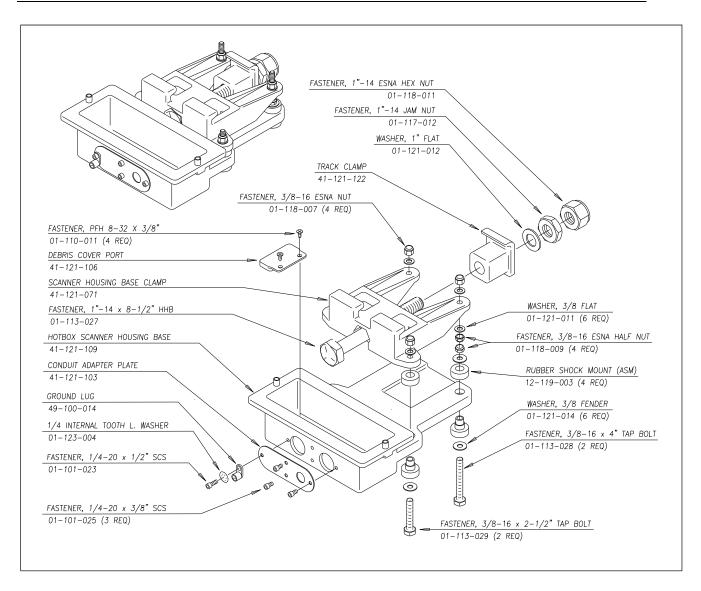

## MODEL NO. 2100-501 BEARING SCANNER MOUNT



## **Description:**

The 2100-501 Bearing Scanner Mount is compatible with Type II and Type III Scanners. It attaches to the rail in a way that ensures that the scanners are:

- Correctly aimed
- Easily re-aimed, if necessary
- Isolated from as much shock and vibration as possible
- Electrically isolated from the rail

The bearing scanner mount can be installed on either rail, eliminating the need to maintain left rail and right rail models. Though not interchangeable, the bearing scanner mount and wheel scanner mount contain many common parts, which mean that fewer spare parts need to be kept on hand.



## 2100-501 Bearing Scanner Mount - Exploded View



## **General Specifications**

| Finish     | Cast aluminum, powder coated |
|------------|------------------------------|
| Dimensions | 15.50"L x 12.00"W x 4.75"H   |
| Weight     | 23.20 lbs                    |