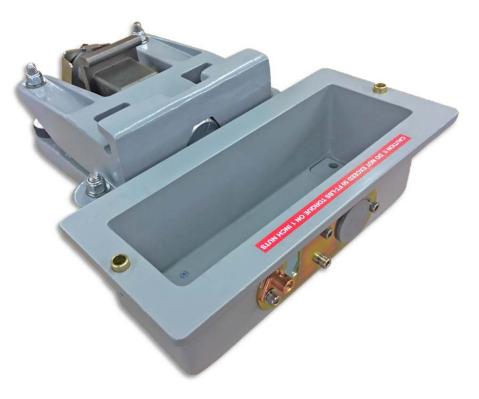

## MODEL NO. 2100-501 BEARING SCANNER MOUNT

## **Description:**

The 2100-501 Bearing Scanner Mount is compatible with Type II and Type III Scanners. It attaches to the rail in a way that ensures that the scanners are:

- Correctly aimed
- Easily re-aimed, if necessary
- Isolated from as much shock and vibration as possible
- Electrically isolated from the rail

The bearing scanner mount can be installed on either rail, eliminating the need to maintain left rail and right rail models. Though not interchangeable, the bearing scanner mount and wheel scanner mount contain many common parts, which mean that fewer spare parts need to be kept on hand.