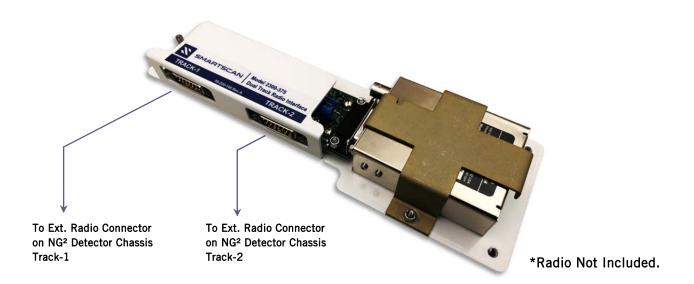

## MODEL NO. 2300-375 DUAL TRACK INTERFACE KIT FOR NG<sup>2</sup>

## **Description:**

The 2300-375 Dual Track Interface Kit for NG<sup>2</sup> allows two SmartScanNG<sup>2</sup> detector systems to share a single radio. Standard DB15 cables are provided for connections from the Dual Track Interface to the detector chassis.