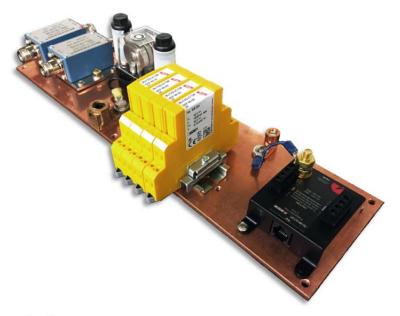

## **Description:**

The Model 2600-600 Surge Panel is an optional accessory for the 2600 Series AEI System. The panel's industrial grade surge arresters provide the primary lightning/transient protection for system I/O lines.

The 2600-600 Surge Panel includes:

- two 50 Ohm coaxial surge protectors (Mfg Part #: 1965-35-A00) for RF outputs of MPRR
- four UTBs (Mfg Part #: UTB30SP) for wheel detector inputs
- one Three-Terminal-Arrester (Mfg Part #: 202068-003) for track circuit input
- one RJ11 Transtector (Mfg Part #: 1101-740) for phone line
- panel mount copper ground plate with ground lug