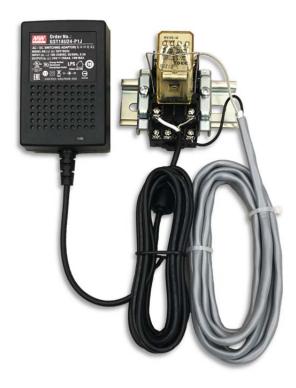

## **Description:**

The 2700-600 Power-Off Monitor Kit allows an iCUBE system to sense an AC power outage. The kit consists of a 24 VDC wall transformer and a DIN mount relay. A set of relay contacts are wired to any available Alarm Input on the iCUBE. The selected input function must be setup as "Power Off" in the iCUBE's configuration menu. Loss of VAC power will open the contact closure at the input and the iCUBE will generate a Power Off alarm.

## **General Specifications**

| Temperature Range | -30°C to +70°C                            |
|-------------------|-------------------------------------------|
| AC/DC Converter   | Input 85~264VAC, Output 24VDC @ 750mA     |
| Relay             | 24VDC 4PDT Relay with Bifurcated Contacts |
| Weight            | 0.75 lbs                                  |